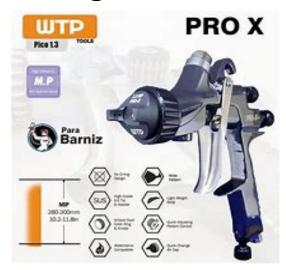

## BUY 1 WTP PRO-X 1.3 SPRAY GUN AND RECEIVE 1 BOX OF 50 PRECISION CUPS (650/190)1.0 OR 2.0 LIDS AND LINERS @50% OFF WITH 1 FREE SPRAY GUN ADAPTOR

Superior Atomization Technology: Achieve perfect performance with all paint coatings because of the innovative technology in this spray guns needle, nozzle, and air cap system. Paint coatings are fully atomized with the ideal fan pattern to lay down perfectly for a clean even basecoat or topcoat finish. The gun provides elite-level spray performance with all types of automotive, industrial, and woodworking coatings.

Waterborne Compatible: Precision-engineered high-grade stainless steel components.

Designed for the professional painter that demands flawless results every time, the NO-O-Ring design & high grade stainless steel construction make it perfect for automotive painting.

This Spray Gun is perfect to apply Clear Coat or similar products.

We offer 1 Year Warranty. Model: PRO X Nozzles: 1.3

Pattern: MP: 290-300mm Recommended Pressure: 2 bar / 2.2 bar

Consumption: MP: 350 l/m Weight: (Gun only): 446 g